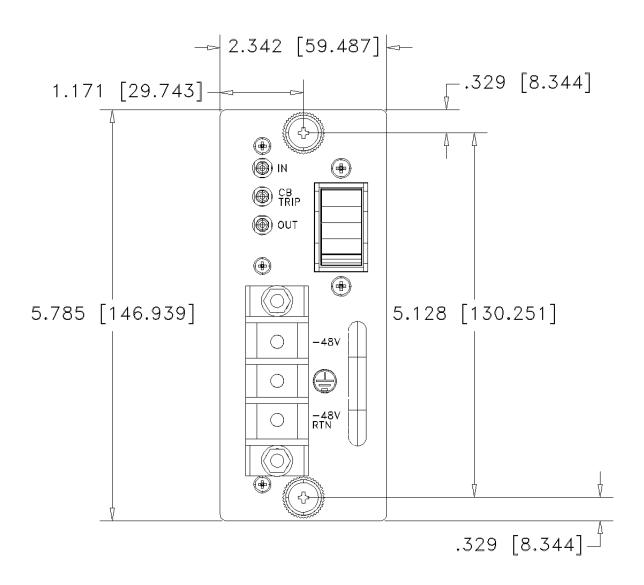

**NOMINAL SIZE:** 5.7" x 2.3" x 5.1"

**WEIGHT:** < 2 lbs.

COOLING: Not required

**OPERATING AMBIENT:** 0 - 55°C

**SIGNALS/CONTROLS:** Power OK Signal, Lamp Test Input

INDICATORS: Input OK LED, CB Open LED, Output ON LED (CB Closed)