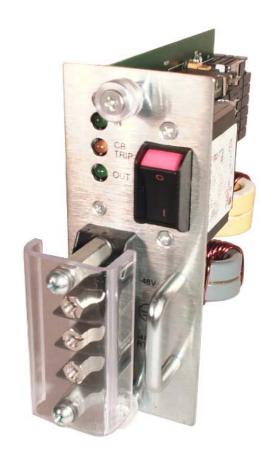

## **PS2284 DC FILTER FEATURES**

**INPUT:** -36 to -72 VDC Input

**INPUT CONNECTION:** Terminal block, 3 position

PASS THROUGH POWER: 1800 W

OUTPUT CONNECTOR: VHDM Connector

**PASS THROUGH:** - 48V @ 40A or - 60V @ 30A

**NOMINAL SIZE:** 5.7" x 2.3" x 5.1"

**WEIGHT:** < 2 lbs.

COOLING: Not required

**OPERATING AMBIENT:** 0 - 55°C

**SIGNALS/CONTROLS:** Power OK Signal, Lamp Test Input

INDICATORS: Input OK LED, CB Open LED, Output ON LED (CB Closed)

**PROTECTIONS:** Shunt reverse polarity protection, CB overcurrent protection

.