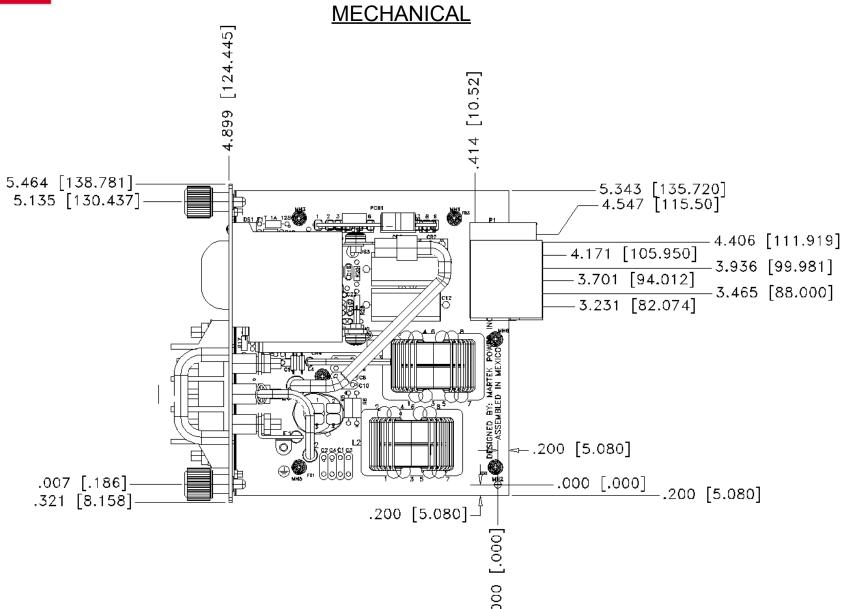

48V INPUT, 1800W DC FILTER



## **PS2284 DC FILTER FEATURES**

**INPUT:** -36 to -72 VDC Input

**INPUT CONNECTION:** Terminal block, 3 position

PASS THROUGH POWER: 1800 W

OUTPUT CONNECTOR: VHDM Connector

**PASS THROUGH:** - 48V @ 40A or - 60V @ 30A

**NOMINAL SIZE:** 5.7" x 2.3" x 5.1"

**WEIGHT:** < 2 lbs.

COOLING: Not required

**OPERATING AMBIENT:** 0 - 55°C

**SIGNALS/CONTROLS:** Power OK Signal, Lamp Test Input

INDICATORS: Input OK LED, CB Open LED, Output ON LED (CB Closed)

**PROTECTIONS:** Shunt reverse polarity protection, CB overcurrent protection

.



## **MECHANICAL**



## 1. INTRODUCTION